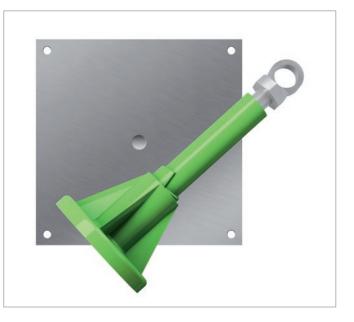

|

#### Accessories (available separately)

| rocketglue:   | fast-hardening composite glue for initial adhesion    |
|---------------|-------------------------------------------------------|
|               | of the load distribution plate                        |
| Assembly set: | Available as Standard or Extended (for ETICS panels). |
|               | Necessary special tools for assembly of the           |
|               | isorocket <sup>®</sup> permanent scaffold anchor      |
|               |                                                       |

### PERMANENT SCAFFOLD ANCHOR FOR ETICS/ VCW/CAVITY WALL

USE ON MASONRY



MINI

#### **Product description:**

The **isorocket**<sup>®</sup> permanent scaffold anchor **MIDI Masonry** is an approved anchor system according to DIN 4426 (German standard) for external thermal insulation composite systems (ETICS), ventilated curtain wall façade (VCW) and cavity wall that protects the façade against damage right from the outset. **isorocket**<sup>®</sup> remains as a permanent, almost thermal bridge-free anchor point integrated into the façade, which means it can be reused at any time. Thanks to its ideal force dissipation, the **isorocket**<sup>®</sup> permanent scaffold anchor not only ensures a secure hold of the construction scaffold, it can also be applied for various uses in new buildings and also later. The extensive work required to fix damage to new façade