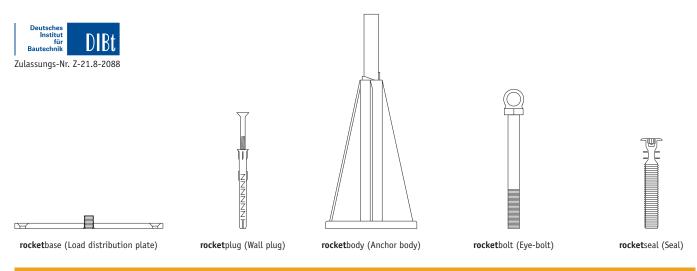

#### **Classification/system components**

| Designation:  | Approved permanent scaffold anchor system for<br>ETICS, ventilated curtain wall façade and cavity wall<br>according to DIN 4426 (German standard).<br>For use on masonry with a characteristic lead-<br>bearing capacity of 5.0 KN of the strength class 28<br>in the format 3DF. |
|---------------|-----------------------------------------------------------------------------------------------------------------------------------------------------------------------------------------------------------------------------------------------------------------------------------|
| Add. feature: | for structure thicknesses from 100–160 mm                                                                                                                                                                                                                                         |
| rocketplug:   | Plastic frame plug (4 units)                                                                                                                                                                                                                                                      |
| rocketbase:   | Load distribution plate, galvanised steel,                                                                                                                                                                                                                                        |
|               | 280 x 280 mm                                                                                                                                                                                                                                                                      |
| rocketbody:   | Anchor body, plastic (glass-fibre reinforced)                                                                                                                                                                                                                                     |
| rocketbolt:   | Eye-bolt, special steel, ø 18 mm                                                                                                                                                                                                                                                  |
| rocketseal:   | Plug, plastic body with hex stainless steel insert                                                                                                                                                                                                                                |
| Art. number:  | 9.1.200                                                                                                                                                                                                                                                                           |
|               |                                                                                                                                                                                                                                                                                   |