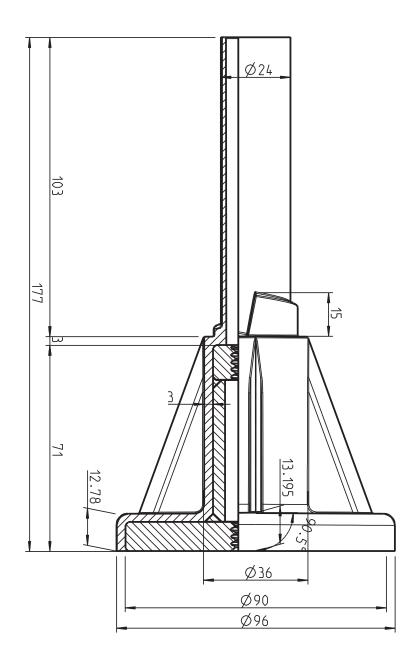

age to new façades, for instance damage often caused by conventional ring screws, is now a thing of the past. The **isorocket**<sup>®</sup> permanent scaffold anchor **MIDI Masonry** is suitable for structure thicknesses of 180–240 mm on masonry. The permanent anchor system allows clean separation of the various trades and does not leave any mutual dependencies between the façade and scaffold construction.



Professional permanent scaffold anchor for ETICS, VCW and Cavity wall. Approved for use on masonry according to DIN 4426 (German standard) with ideal force dissipation. Remains permanently in the façade and can be reused at any time.





# MINI Masonry (100–160 mm)

USE ON MASONRY

PERMANENT SCAFFOLD ANCHOR FOR ETICS/ VCW/CAVITY WALL

MINI

#### DIMENSIONS

rocketbody (Anchor body)







### MINI Masonry (100–160 mm)

#### DIMENSIONS

rocketbase (Load distribution plate)



USE ON MASONRY







### MINI Masonry (100–160 mm)

#### **CAD SCREEN**

### PERMANENT SCAFFOLD ANCHOR FOR ETICS/ VCW/CAVITY WALL

MINI

USE ON MASONRY



The CAD data for this permanent anchor system are available for download at **www.isorocket.de**