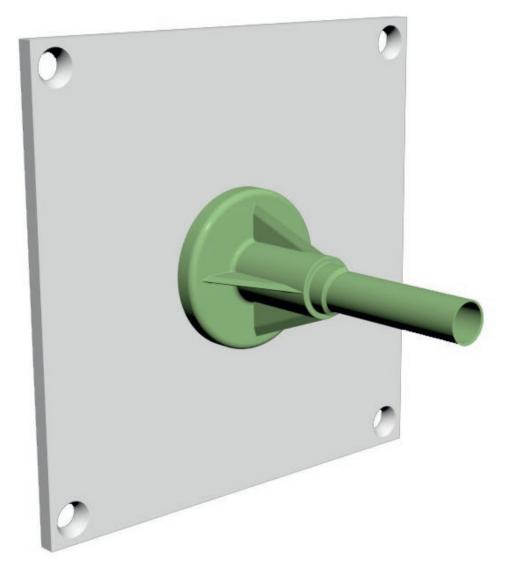

#### DIMENSIONS

rocketbody (Anchor body)

#### **Classification/system components**

| Designation:  | Approved permanent scaffold anchor system for<br>ETICS, ventilated curtain wall façade and cavity wall<br>according to DIN 4426 (German standard).<br>For use on masonry with a characteristic lead-<br>bearing capacity of 5.0 KN of the strength class 28<br>in the format 3DF. |
|---------------|-----------------------------------------------------------------------------------------------------------------------------------------------------------------------------------------------------------------------------------------------------------------------------------|
| Add. feature: | for structure thicknesses from 100–160 mm                                                                                                                                                                                                                                         |
| rocketplug:   | Plastic frame plug (4 units)                                                                                                                                                                                                                                                      |
| rocketbase:   | Load distribution plate, galvanised steel,                                                                                                                                                                                                                                        |
|               | 280 x 280 mm                                                                                                                                                                                                                                                                      |
| rocketbody:   | Anchor body, plastic (glass-fibre reinforced)                                                                                                                                                                                                                                     |
| rocketbolt:   | Eye-bolt, special steel, ø 18 mm                                                                                                                                                                                                                                                  |
| rocketseal:   | Plug, plastic body with hex stainless steel insert                                                                                                                                                                                                                                |
| Art. number:  | 9.1.200                                                                                                                                                                                                                                                                           |
|               |                                                                                                                                                                                                                                                                                   |