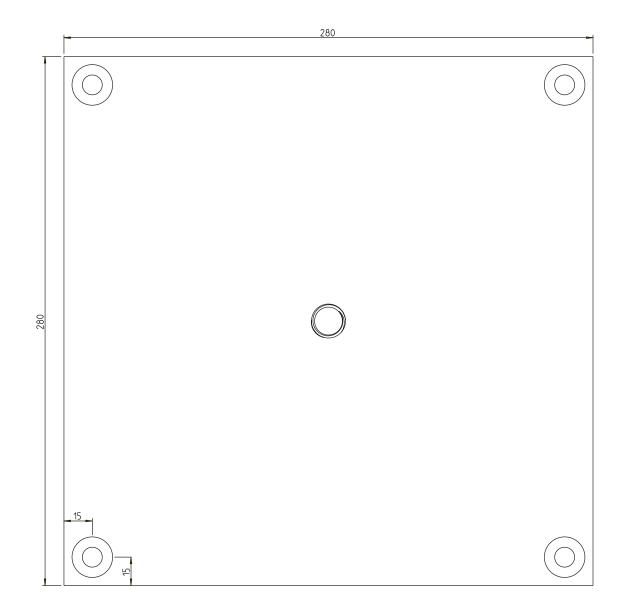

#### DIMENSIONS

rocketbase (Load distribution plate)

USE ON MASONRY

#### **Classification/system components**

| Designation:  | Approved permanent scaffold anchor system for<br>ETICS, ventilated curtain wall façade and cavity wall<br>according to DIN 4426 (German standard).<br>For use on masonry with a characteristic lead-<br>bearing capacity of 5.0 KN of the strength class 28<br>in the format 3DF. |
|---------------|-----------------------------------------------------------------------------------------------------------------------------------------------------------------------------------------------------------------------------------------------------------------------------------|
| Add. feature: | for structure thicknesses from 100–160 mm                                                                                                                                                                                                                                         |
| rocketplug:   | Plastic frame plug (4 units)                                                                                                                                                                                                                                                      |
| rocketbase:   | Load distribution plate, galvanised steel,                                                                                                                                                                                                                                        |
|               | 280 x 280 mm                                                                                                                                                                                                                                                                      |
| rocketbody:   | Anchor body, plastic (glass-fibre reinforced)                                                                                                                                                                                                                                     |
| rocketbolt:   | Eye-bolt, special steel, ø 18 mm                                                                                                                                                                                                                                                  |
| rocketseal:   | Plug, plastic body with hex stainless steel insert                                                                                                                                                                                                                                |
| Art. number:  | 9.1.200                                                                                                                                                                                                                                                                           |
|               |                                                                                                                                                                                                                                                                                   |